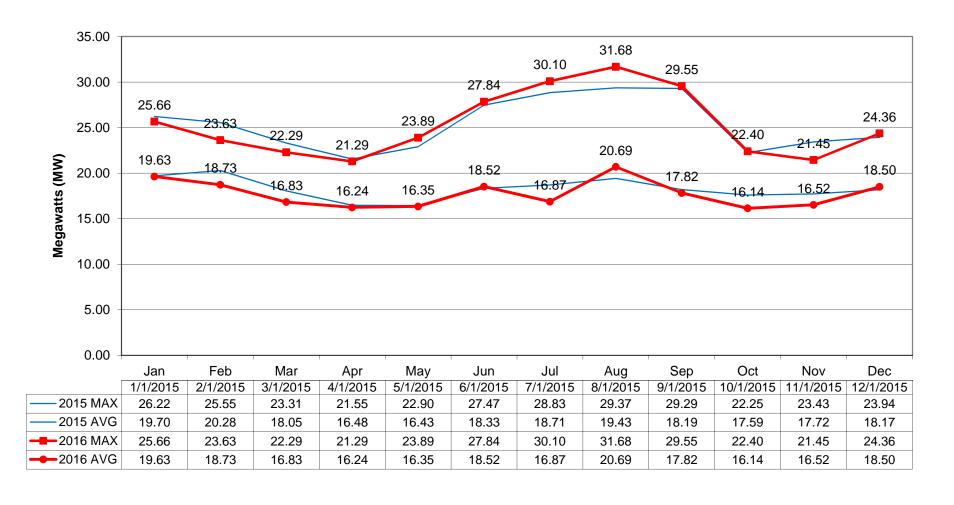

McColley arrives @6:31pm, Sheaffer leaves.

Clapp said the Efficiency Smart program summary thru October 31<sup>st</sup> has reached 120% of their 3-year MWh goal and I believe you approved another three years with the program. I did want to point out the November peak at 3.36 is a .11 MWh decrease compared to November 2015 that is not too bad, I expected a little bit more decrease than that, but that is still good.