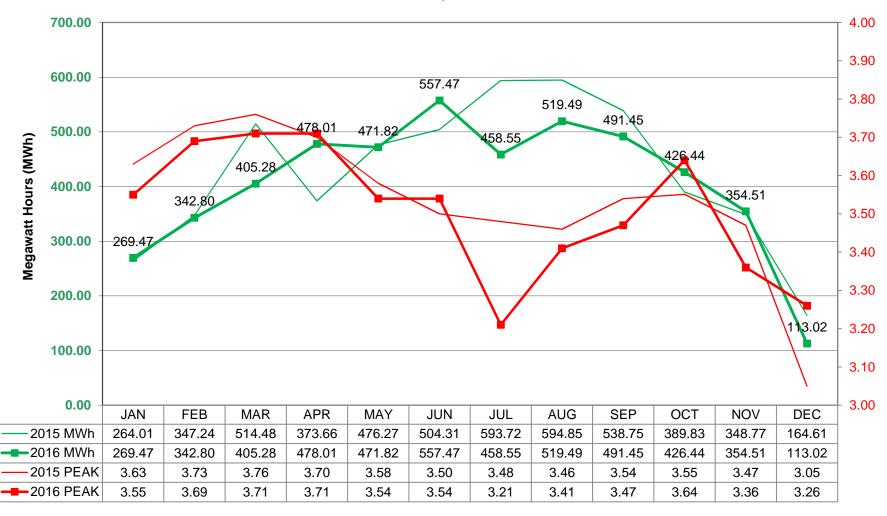

McColley arrives @6:31pm, Sheaffer leaves.

Clapp said the Efficiency Smart program summary thru October 31<sup>st</sup> has reached 120% of their 3-year MWh goal and I believe you approved another three years with the program. I did want to point out the November peak at 3.36 is a .11 MWh decrease compared to November 2015 that is not too bad, I expected a little bit more decrease than that, but that is still good.