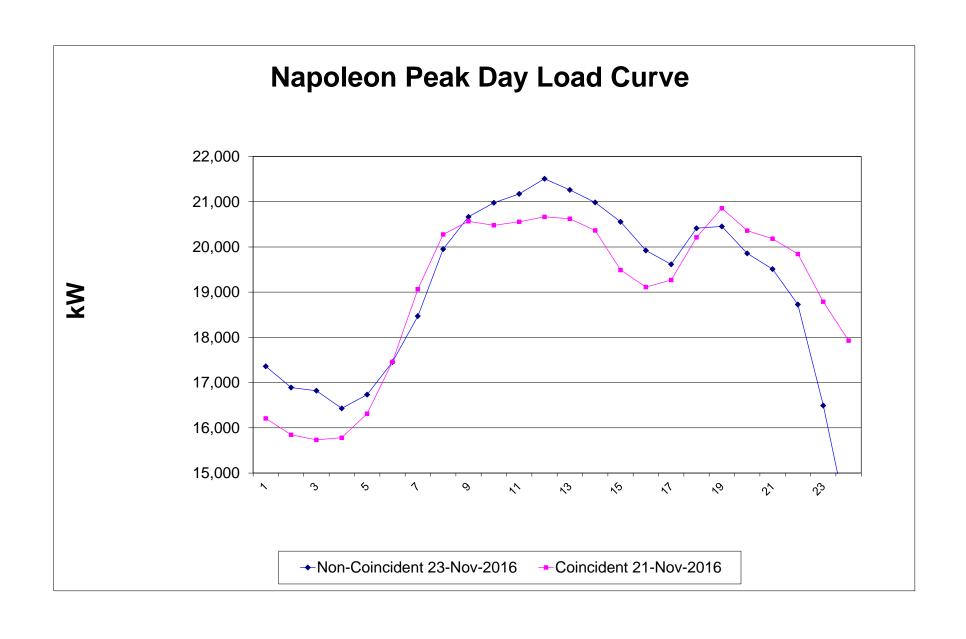

McColley arrives @6:31pm, Sheaffer leaves.

Clapp said the Efficiency Smart program summary thru October 31<sup>st</sup> has reached 120% of their 3-year MWh goal and I believe you approved another three years with the program. I did want to point out the November peak at 3.36 is a .11 MWh decrease compared to November 2015 that is not too bad, I expected a little bit more decrease than that, but that is still good.