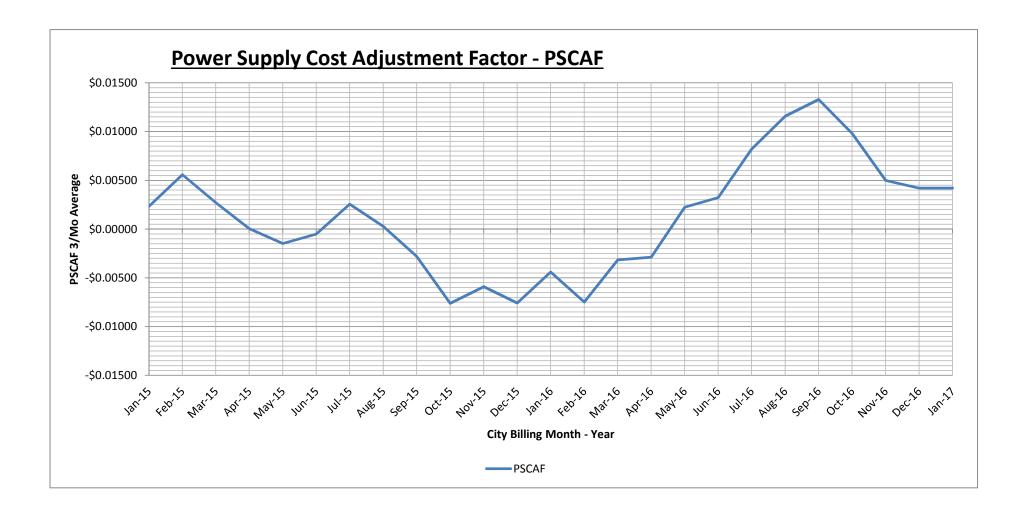

# Monday, January 09, 2017 at 6:30 pm

LOCATION: Council Chambers, 255 West Riverview Avenue, Napoleon, Ohio

- 1) Approval of the Minutes from December 12, 2016 (In the absence of any objections or corrections, the Minutes shall stand approved)
- 2) Review/Approval of the Power Supply Cost Adjustment Factor for January, 2017: PSCAF three (3) month averaged factor \$0.00627 JV2 \$0.066441 JV5 \$0.066441
- 3) Electric Department Report.
- 4) Any other matters currently assigned to the Committee
- 5) Adjournment

Motion to Accept BOPA
Recommendation for
Approval of Power Supply
Cost Adjustment Factor

Motion: Baer Second: Sheaffer

To accept the BOPA recommendation for approval of the Power Supply Cost

Adjustment Factor (PSCAF) for December, 2016 as follows: PSCAF three (3) month averaged factor: \$0.00421

JV2: \$0.057840 JV5: \$0.057840

Passed Yea-2

Nay-0

Roll call vote on the above motion:

Yea-Baer, Sheaffer

Nay-

**Electric Department Report** 

Dennie Clapp, Electric Distribution Superintendent presented the electric reports from November 2016 (a copy of the detailed reports is attached). Clapp noted there were ten callouts for the month of November.

### **Approved**

Nay-0

January 09, 2017

Patrick McColley, Acting Chair

| <b>JANUAR</b> | Y 2017    |                |                       | City           | of N     | Oh                      | nio      |          |             |             |          |            |    |           |
|---------------|-----------|----------------|-----------------------|----------------|----------|-------------------------|----------|----------|-------------|-------------|----------|------------|----|-----------|
|               |           | DETERM         | <u> IINATION OF M</u> | ONTHLY - PO    | WER:     | SUPPLY (                | CO       | ST ADJUS | T           | MENT FAC    | TC       | OR (PSCAF  | )  |           |
|               |           |                |                       |                |          |                         |          |          |             |             |          |            |    |           |
| AMP           |           | City           | Purchased Power       |                |          |                         |          | Rolling  |             | Less: Fixed |          | PSCA       |    | PSCAF     |
| Billed        | City      | Net (Prior Mo) | Supply Costs          | Rolling 3-M    |          |                         |          | 3 Month  | _   1       | Base Power  |          | Dollar     |    | 3 MONTH   |
| Usage         | Billing   | kWh            | (Net of Known)        | Current + Pr   | rior 2 N |                         |          | Average  |             | Supply      |          | Difference |    | AVERAGED  |
| Month         | Month     | Delivered      | (Credit's)            | kWh            |          | Cost                    |          | Cost     |             | Cost        |          | + or (-)   |    | FACTOR    |
| (a)           | (b)       | (c)            | (d)                   | (e)            | -        | (f)                     |          | (g)      |             | (h)         |          | (i)        |    | (j)       |
|               |           | Actual Billed  | Actual Billed         | c + prior 2 Mo | d +      | prior 2 Mo              |          | f/e      | <i>\$0.</i> | 07194 Fixed |          | g + h      |    | i X 1.075 |
|               |           |                |                       |                |          |                         |          | 0.07444  |             |             |          |            |    |           |
| Nov '14       | Jan '15   |                |                       | 39,521,652     |          | 928,938.99              | <u> </u> | 0.07411  |             | (0.07194)   |          | 0.00217    | -  | 0.00233   |
| Dec '14       | Feb '15   | 14,030,217     |                       | 40,617,941     |          | 133,373.63              | <u> </u> | 0.07714  |             | (0.07194)   |          | 0.00520    |    | 0.00559   |
| Jan '15       | Mar '15   |                |                       | 42,475,644     |          | 162,839.80              |          | 0.07446  |             | (0.07194)   |          | 0.00252    | -  | 0.00271   |
| Feb '15       | April '15 |                |                       | 42,712,298     |          | 074,761.51              | <u> </u> | 0.07199  |             | (0.07194)   | <u> </u> | 0.00005    | -  | 0.00005   |
| March '15     | May '15   |                |                       | 42,526,343     |          | 000,769.15              |          | 0.07056  |             | (0.07194)   |          | (0.00138)  |    | (0.00148) |
| April '15     | June '15  | , ,            |                       | 39,879,387     |          | 350,019.16              |          | 0.07147  | •           | (0.07194)   |          | (0.00047)  |    | (0.00051) |
| May '15       | July '15  |                |                       | 37,273,338     |          | 770,664.81              |          | 0.07433  |             | (0.07194)   |          | 0.00239    |    | 0.00257   |
| Jun '15       | Aug '15   |                |                       | 37,167,598     |          | 683,755.49              | <u> </u> | 0.07221  |             | (0.07194)   |          | 0.00027    |    | 0.00029   |
| Jul '15       | Sep '15   |                | \$ 979,654.01         | 40,053,647     |          | 777,312.35              | <u> </u> | 0.06934  |             | (0.07194)   |          | (0.00260)  | -  | (0.00280) |
| Aug '15       | Oct '15   | 15,336,926     | \$ 965,909.05         | 44,129,275     |          | 362,218.57              |          | 0.06486  | •           | (0.07194)   |          | (0.00708)  |    | (0.00761) |
| Sept '15      | Nov '15   |                |                       | 44,636,021     |          | 965,812.41              | •        | 0.06644  | •           | (0.07194)   | \$       | (0.00550)  |    | (0.00591) |
| Oct '15       | Dec '15   | 13,510,482     | \$ 809,877.76         | 43,092,676     | \$ 2,7   | 796,036.16              | \$       | 0.06488  |             | (0.07194)   | \$       | (0.00706)  | -  | (0.00758) |
| Nov '15       | Jan '16   | 13,060,476     | \$ 939,293.49         | 40,816,226     |          | 769,420.60              | \$       | 0.06785  |             | (0.07194)   |          | (0.00409)  | -  | (0.00440) |
| Dec '15       | Feb '16   | 13,634,579     | \$ 863,769.64         | 40,205,537     |          | 612,940.89              |          | 0.06499  |             | (0.07194)   |          | (0.00695)  |    | (0.00747) |
| Jan '16       | Mar '16   | 14,813,772     | \$ 1,060,489.73       | 41,508,827     | \$ 2,8   | 363,552.86              | \$       | 0.06899  | \$          | (0.07194)   | \$       | (0.00295)  |    | (0.00317) |
| Feb '16       | Apr '16   | 13,961,098     | \$ 1,012,584.64       | 42,409,449     | \$ 2,9   | 936,844.01              | \$       | 0.06925  | \$          | (0.07194)   | \$       | (0.00269)  | \$ | (0.00289) |
| Mar '16       | May '16   | 12,975,047     | \$ 1,017,837.14       | 41,749,917     | \$ 3,0   | 090,911.51              | \$       | 0.07403  |             | (0.07194)   | \$       | 0.00209    | \$ | 0.00225   |
| Apr '16       | June '16  | 12,132,975     | \$ 897,981.75         | 39,069,120     | -        | 928,403.53              |          | 0.07495  |             | (0.07194)   | \$       | 0.00301    | \$ | 0.00324   |
| May '16       | July '16  | 11,244,178     | \$ 976,900.73         | 36,352,200     | \$ 2,8   | 392,719.62              | \$       | 0.07957  |             | (0.07194)   | \$       | 0.00763    | \$ | 0.00821   |
| June '16      | Aug '16   | 12,200,629     | \$ 1,068,079.71       | 35,577,782     | \$ 2,9   | 942,962.19              | \$       | 0.08272  | \$          | (0.07194)   | \$       | 0.01078    | \$ | 0.01159   |
| July '16      | Sep '16   | 13,629,297     | \$ 1,080,619.47       | 37,074,104     | \$ 3,    | 125,599.91              | \$       | 0.08431  |             | (0.07194)   | \$       | 0.01237    |    | 0.01329   |
| Aug '16       | Oct '16   |                |                       | 41,426,378     | \$ 3,3   | 358,758.06              | \$       | 0.08108  | \$          | (0.07194)   | \$       | 0.00914    | \$ | 0.00982   |
| Sep '16       | Nov '16   |                |                       | 44,006,274     |          | <mark>369,937.96</mark> |          | 0.07658  | \$          | (0.07194)   |          | 0.00464    | \$ | 0.00499   |
| Oct '16       | Dec '16   |                |                       | 42,779,382     | \$ 3,2   | 245,080.17              | \$       | 0.07586  | \$          | (0.07194)   |          | 0.00392    | \$ | 0.00421   |
| Nov '16       | Jan '17   | 11,282,665     | \$ 956,580.93         | 38,465,595     | \$ 2,9   | 991,602.22              | \$       | 0.07777  | \$          | (0.07194)   |          | 0.00583    | \$ | 0.00627   |
|               |           |                |                       |                |          |                         |          |          |             |             |          |            |    |           |