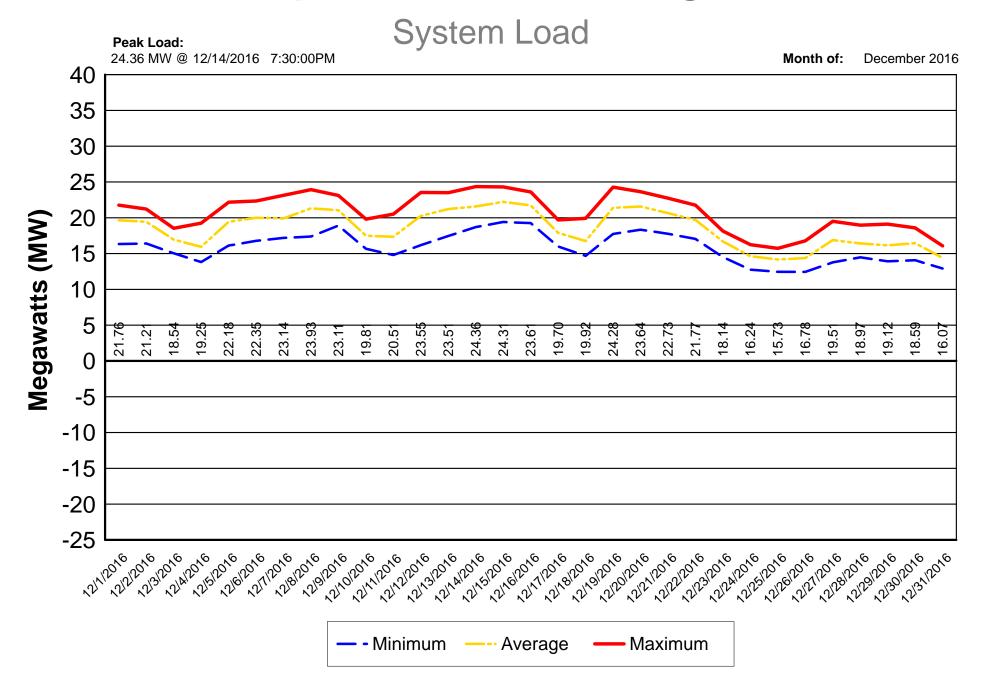

McColley arrives @6:31pm, Sheaffer leaves.

Clapp said the Efficiency Smart program summary thru October 31<sup>st</sup> has reached 120% of their 3-year MWh goal and I believe you approved another three years with the program. I did want to point out the November peak at 3.36 is a .11 MWh decrease compared to November 2015 that is not too bad, I expected a little bit more decrease than that, but that is still good.